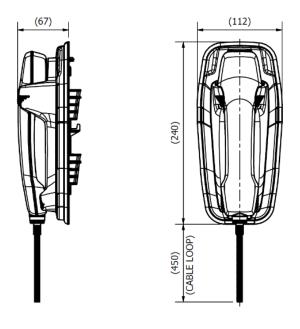

ficult environments

**Operating temperatures:** -25° C to + 65° C Relative humidity high: 93% R.H at 40° C (noncondensing)

Casing material: Polycarbonate

Weight: 0.54kg (with Holme 1.20kg)s Handset: Robust handset with armoured stainless steel cord IP65Hook-switch:

Magnetic with no mechanical moving parts **Microphone:** Noise cancelling dynamic mic, proven in noisy areas.

Speaker: 500hm 1W

**Excellent sound quality:** STI approved to 0.9 (Excellent Sound)

**Colour:** Black handset with yellow front panel. **Weight:** 1.20 kg approx. (0.65kg Holme only) **Power supply:** 24V-48V DC input, or Power over Ethernet (PoE)

**Power consumption:** 3W nominal, 5W startup

Connection: RJ11 plug for Handset

Microphone and Speaker, 2-pin terminal plug for hook. Earthing cable.

# Dimensions



# Approvals

EN 50121-4:2016A 1:2019 - Railway Applications

EN 55032:2015 AC:2016, EN 55035:2017 AC:2019 - Electromagnetic compatibility of multimedia equipment

# **Order Codes**

| Berg handset assembly                       | 1110010 |
|---------------------------------------------|---------|
| with 0,8m handset cable                     |         |
| (Web shop)                                  |         |
|                                             | 1110012 |
| Berg handset assembly                       | 1110012 |
| Berg handset assembly with 1m handset cable | 1110012 |

Learn more about our Innovations at www.norphonic.com

Fjellsdalen 3, 5155 Bønes, Norway +47 55 62 75 20 sales@norphonic.com

The manufacturer reserves the right to change designs or specifications without obl