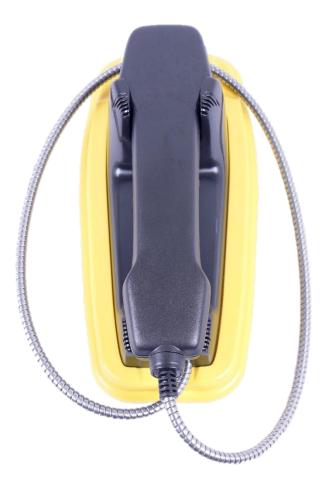

# Norphonic VoIP panel phone assembly - Berg Handset

- Excellent sound quality (STI = 0.9)
- Robust

Assembling the Berg handset with a Holme base results in a panel phone which can be used in a wide array of applications. The only requirements are for the panel to be cut-out contour to be as the one shown in the picture below. Please refer to our manual for more assembly details.

The handset consists of ahigh quality microphone and speaker, designed and tested for rugged environments. The robust handset and armoured cord ensure excellent protection against harsh environments.